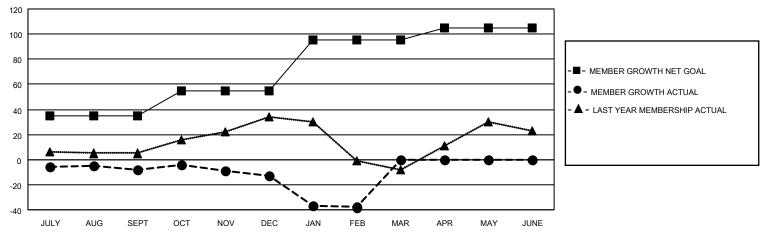

## MONTHLY MEMBERSHIP PROGRESS REPORT

LOCATION GUYANA District 60 A Results as of: 2/28/2022

| Clubs                 |               |           |               | Members               |                        |                         |                                                    |
|-----------------------|---------------|-----------|---------------|-----------------------|------------------------|-------------------------|----------------------------------------------------|
| RESULTS FOR 2021-2022 |               |           |               | RESULTS FOR 2021-2022 |                        |                         |                                                    |
| QUARTER               | NEW CLUB GOAL | NEW CLUBS | DROPPED CLUBS | QUARTER MEMI          | BER GROWTH NET<br>GOAL | MEMBER GROWTH<br>ACTUAL | DROPPED<br>MEMBERS ACTUAL<br>(including transfers) |
| JULY/AUG/SEPT         | 0             | 0         | 0             | JULY/AUG/SEPT         | 35                     | 17                      | 22                                                 |
| OCT/NOV/DEC           | 1             | 0         | 0             | OCT/NOV/DEC           | 20                     | 54                      | 56                                                 |
| JAN/FEB/MAR           | 0             | 0         | 2             | JAN/FEB/MAR           | 40                     | 8                       | 33                                                 |
| APR/MAY/JUNE          | 0             | 0         | 0             | APR/MAY/JUNE          | 10                     | 0                       | 0                                                  |

## GOALS AND ACTUAL MEMBERS CUMULATIVE

| DROPPED CLUBS: 2 |     | 21 CLUBS OF 58 ADDED 1 OR<br>MORE NEW MEMBERS | GENDER DISTRIBUTION                |              |  |
|------------------|-----|-----------------------------------------------|------------------------------------|--------------|--|
|                  |     | MORE NEW MEMBERS                              | MALE                               | 708 (44.64%) |  |
|                  |     |                                               | FEMALE                             | 878 (55.36%) |  |
| DROPPED MEMBERS  |     |                                               | NON BINARY                         | 0 (0.00%)    |  |
|                  |     |                                               | PREFER NOT TO ANSWER 0 (0.00%)     |              |  |
| DECEASED         | 20  |                                               |                                    | ,            |  |
| CLUB CANCELLED   | 17  | CLICK HERE FOR CUMULATIVE                     | TOTAL FAMILY UNIT MEMBERS          | 3 75         |  |
| OTHER            | 73  | MEMBERSHIP DATA                               |                                    |              |  |
| TOTAL            | 110 |                                               | FAMILY MEMBERS PAYING HALF DUES 39 |              |  |
|                  |     |                                               |                                    |              |  |